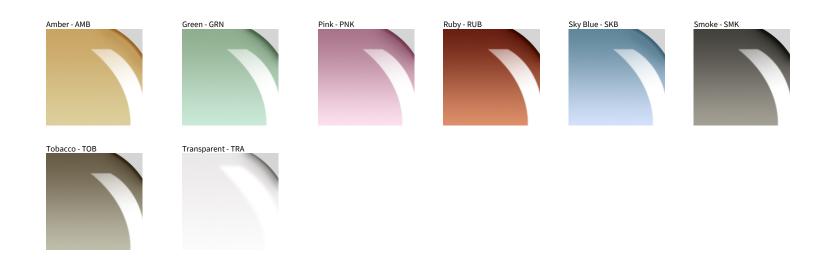

## ZANEEN

LA STILLA

| PROJECT  |  |
|----------|--|
| ТҮРЕ     |  |
| NOTES    |  |
| QUANTITY |  |
| DATE     |  |

Digital: Not all screens are calibrated the same, and therefore, colors will appear differently between screens. Physical: When texture is involved, there will be variations in color, character and tone within a product series and between product families.